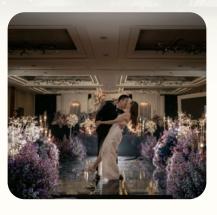

#### **Decoration**

- Main stage area ±10m x 4m\*
- Sofa or Bridal Table
- Flooring stage
- Backwall curtain up to 20m
- Mini garden for stage
- Music Stage Area
- Centerpiece for VIP

- Mini garden for Aisle
- 2 Sakura Trees
- Rosepetal
- Registration Area + Angpao Box
- Foyer Area & Welcome Signage
- Panel Gallery & Photo Corner
- Teapai Backdrop