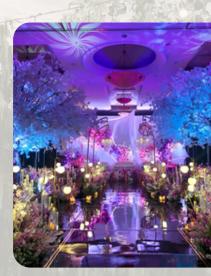

#### **Decoration**

- Main stage area ±10m x 4m\*
- Sofa or Bridal Table
- Flooring stage
- Backwall curtain up to 20m
- Mini garden for stage
- Music Stage Area
- Centerpiece for VIP

- Mini garden for Aisle
- 2 Sakura Trees
- Rosepetal
- Registration Area + Angpao Box
- Foyer Area & Welcome Signage
- Panel Gallery & Photo Corner
- Teapai Backdrop