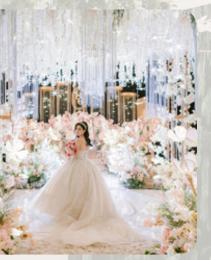

#### **Decoration**

- Main stage area ±10m x 4m\*
- Sofa or Bridal Table
- Flooring stage
- Backwall curtain up to 20m
- Mini garden for stage
- Music Stage Area
- Centerpiece for VIP

- Mini garden for Aisle
- 2 Sakura Trees
- Rosepetal
- Registration Area + Angpao Box
- Foyer Area & Welcome Signage
- Panel Gallery & Photo Corner
- Teapai Backdrop