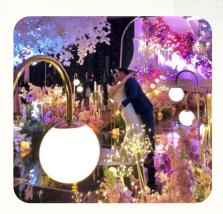

#### **Decoration**

- Main stage area ±10m x 4m\*
- Sofa or Bridal Table
- Flooring stage
- Backwall curtain up to 20m
- Mini garden for stage
- Music Stage Area
- Centerpiece for VIP

- Mini garden for Aisle
- 2 Sakura Trees
- Rosepetal
- Registration Area + Angpao Box
- Foyer Area & Welcome Signage
- Panel Gallery & Photo Corner
- Teapai Backdrop